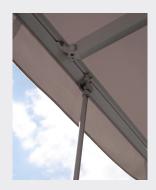

### Fabric tension

Dyneema® tension over elbows and armbrackets, gives the awning very strong fabric tension.