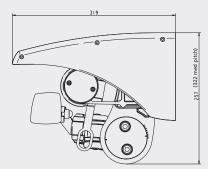

# Terrace awning FA44 Design

- Open terrace awning with design.

Gables in modern design which elegantly ties different shapes together.

Max width: 7,0 m.

Max projection: 4,0 m. (At 7 m width, max projection 3.5 m) Option: Pitchcontrol, roof, rollerfront and telescopic support.

FA44

FA44 Design gable

FA44 with roof