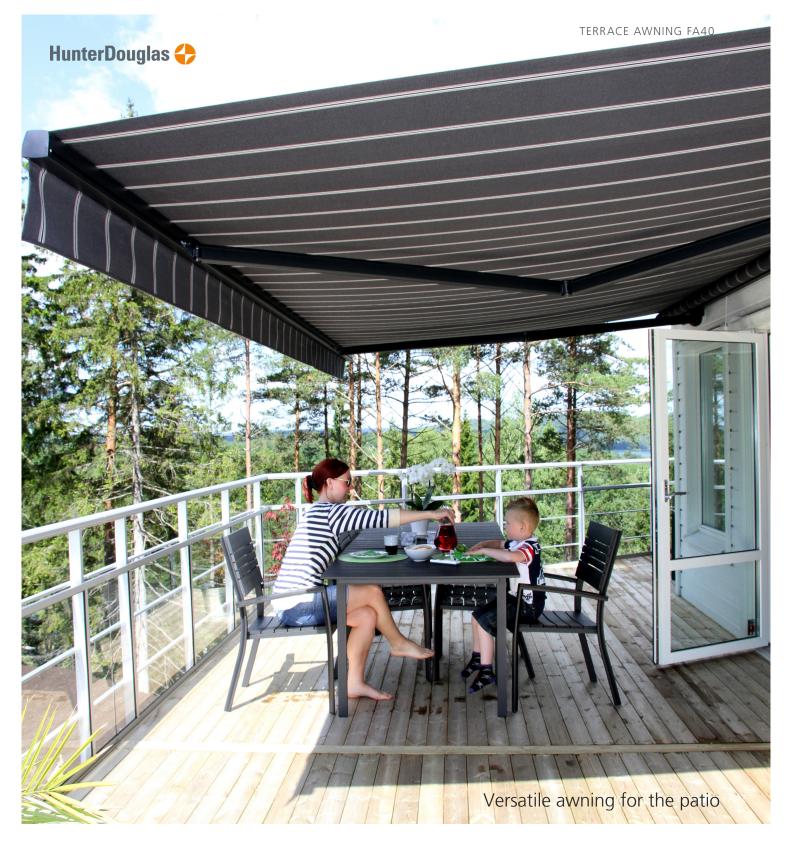

# Terrace awning

**FA40** 

FA42 / FA44 / FA45 FA46 / FA48

FA40 is a series of versatile terrace awnings covering most needs for shading of a patio or terrace. The series contains everything from awnings with extra height to really narrow, or with a rollerfront as protection for those irritating low rays of sun.

A stable awning in many different models with modern design, in a large selection of colours, is what characterizes the FA40-series. High quality for durability.

# Versatile awning for patios