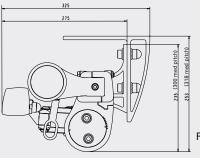

# Terrace awning FA45 Crossover

- Open terrace awning with Cross Overarmar.

One arm overlaps the other, which makes it possible to mount the awning on a very narrow terrace or balcony. Min. width: 1 m. Max width: 4,6 m.

Max projection: 4,0 m

Option: Roof, rollerfront and telescopic support.

FA45 with roof