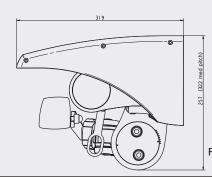

# Terrace awning FA45 Crossover

- Open terrace awning with Cross Overarmar.

One arm overlaps the other, which makes it possible to mount the awning on a very narrow terrace or balcony. Min. width: 1 m. Max width: 4,6 m.

Max projection: 4,0 m

Option: Roof, rollerfront and telescopic support.

FA45 with roof