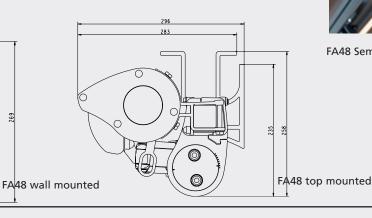

# Terrace awning FA46

- Extra standing height with fabric beam.

Open terrace awning with fabric beam. The projection has a broken profile, which gives for extra standing height, to simplify opening of a door for example. At a certain distance from the wall, the awning is tilted to provide shade.

Max width: 7,0 m.

Max projection: 4,0 m. (At 7 m width, max projection 3,5

Option: Pitchcontrol, roof, rollerfront and telescopic sup-

FA46 med tak

# Terrace awning FA48

- Semicassette.

The cassette protects the fabric against the climate and gives it a longer lifespan.

Recessed, the fabric is completely hidden. Only motor operated.

Max width: 7,0 m. Max projection: 3,5 m.

Option: Pitchcontrol, rollerfront and telescopic support.

FA48 Semicassette