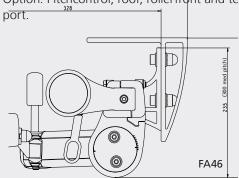

# Terrace awning FA46

- Extra standing height with fabric beam.

Open terrace awning with fabric beam. The projection has a broken profile, which gives for extra standing height, to simplify opening of a door for example. At a certain distance from the wall, the awning is tilted to provide shade.

Max width: 7,0 m.

Max projection: 4,0 m. (At 7 m width, max projection 3,5

Option: Pitchcontrol, roof, rollerfront and telescopic sup-

FA46 med tak