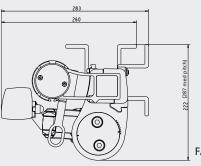

# Terrace awning FA42 Classic

- Open terrace awning with traditional gables.

Basic product, with standard performance.

Max width: 7,0 m.

Max projection: 4,0 m. (At 7 m width, max projection 3.5 m) Optional: Pitchcontrol, roof, rollerfront and telescopic support.

FA42 Standard gable

FA42 with roof