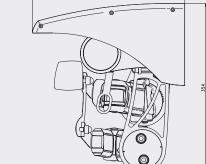

# Terrace awning FA46

- Extra standing height with fabric beam.

Open terrace awning with fabric beam. The projection has a broken profile, which gives for extra standing height, to simplify opening of a door for example. At a certain distance from the wall, the awning is tilted to provide shade.

Max width: 7,0 m.

Max projection: 4,0 m. (At 7 m width, max projection 3,5

Option: Pitchcontrol, roof, rollerfront and telescopic sup-

FA46 med tak