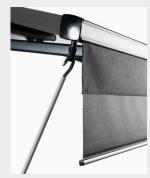

## Option: Rollerfront

A rollerfront in the front profile, easily solves problems with low lays of sun. Accessible as screen or awninig fabircs. Crank operated.