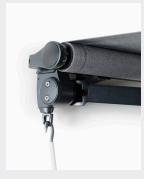

### Fabric tension

Dyneema® tension over elbows and armbrackets, gives the awning very strong fabric tension.

FA44 with roof

Elbow with Dyneema® tension.

Standard colours