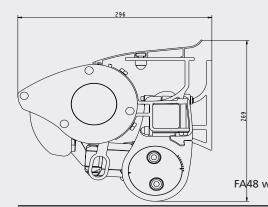

# Terrace awning FA48

- Semicassette.

The cassette protects the fabric against the climate and gives it a longer lifespan.

Recessed, the fabric is completely hidden. Only motor operated.

Max width: 7,0 m. Max projection: 3,5 m.

Option: Pitchcontrol, rollerfront and telescopic support.

FA48 Semicassette