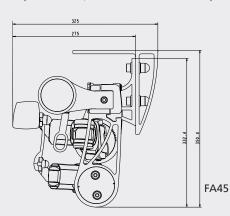

# Terrace awning FA45 Crossover

- Open terrace awning with Cross Overarmar.

One arm overlaps the other, which makes it possible to mount the awning on a very narrow terrace or balcony. Min. width: 1 m. Max width: 4,6 m.

Max projection: 4,0 m

Option: Roof, rollerfront and telescopic support.

FA45 with roof