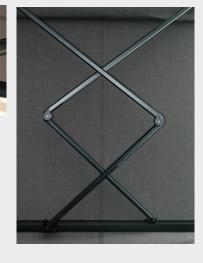

### Fabric tension

Dyneema® tension over elbows and armbrackets, gives the awning very strong fabric tension.