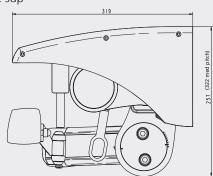

# Terrace awning FA42 Classic

- Open terrace awning with traditional gables.

Basic product, with standard performance.

Max width: 7,0 m.

Max projection: 4,0 m. (At 7 m width, max projection 3.5 m) Optional: Pitchcontrol, roof, rollerfront and telescopic support.

FA42 Standard gable

FA42 with roof